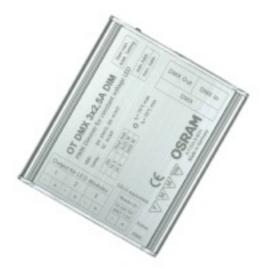

# **OPTOTRONIC OT DMX 3x2.5 A DIM**

Dimmers for LED modules

### **Product features**

- Three output channels, can be controlled individually via DMX
- Automatic or manual addressing
- Maximum operating output voltage: 2.5 A per channel
- Housing for innstallation or board version
- Control via DMX interface by means of DMX control units
- Reversible protection mechanisms for short-circuits and overloads