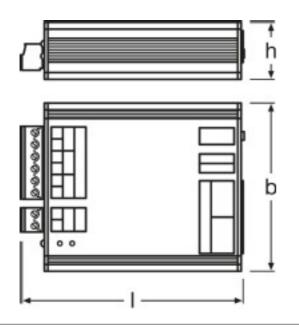

# **OPTOTRONIC OT DMX 3x2.5 A DIM**

Dimmers for LED modules



### **Product benefits**

- Intelligent electronic constant-voltage 3-channel DMX dimmer
- Daisy chaining for controlling multiple DMX and/or PWM controlled LED light sources

### **Product features**

- Three output channels, can be controlled individually via DMX
- Automatic or manual addressing
- Maximum operating output voltage: 2.5 A per channel
- Housing for innstallation or board version
- Control via DMX interface by means of DMX control units
- Reversible protection mechanisms for short-circuits and overloads

## Product family datasheet





Product line drawing with letters



#### Technical data

| Product description | Dimming interface | Type of installation  | Type of protection | Nominal voltage | Number of control outputs | Output power |
|---------------------|-------------------|-----------------------|--------------------|-----------------|---------------------------|--------------|
|                     | DMX               | Luminaire integration | IP20               | 1024 V          | 3                         | 180 W        |



### **Application advice**

For more detailed application information and graphics please see product datasheet.

#### Disclaimer

Subject to change without notice. Errors and omission excepted. Always make sure to use the most recent release.